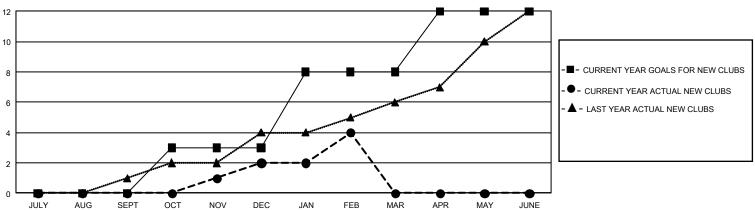

| 4             | JULY/AUG/SEPT         | 225                    | 61                      | 168                                                |  |
| OCT/NOV/DEC           | 9             | 2         | 6             | OCT/NOV/DEC           | 411                    | 169                     | 328                                                |  |
| JAN/FEB/MAR           | 15            | 2         | 2             | JAN/FEB/MAR           | 696                    | 256                     | 46                                                 |  |
| APR/MAY/JUNE          | 12            | 0         | 0             | APR/MAY/JUNE          | 525                    | 0                       | 0                                                  |  |

## GOALS AND ACTUAL NEW CLUBS CUMULATIVE



## GOALS AND ACTUAL MEMBERS CUMULATIVE



| DROPPED CLUBS: 0 |   | 0 CLUBS OF 0 ADDED 1 OR MORE NEW<br>MEMBERS | MALE 0 (100.00%)           |             |   |
|------------------|---|---------------------------------------------|----------------------------|-------------|---|
| DROPPED MEMBERS  |   |                                             | FEMALE                     | 0 (100.00%) |   |
| DECEASED         | 0 | CLICK HERE FOR CUMULATIVE                   | TOTAL FAMILY UNIT MEMBERS  |             | 0 |
| CLUB CANCELLED   | 0 | MEMBERSHIP DATA                             | FAMILY MEMBERS PAYING HALF |             | 0 |
| OTHER            | 0 |                                             |                            |             | 0 |
| TOTAL            | 0 |