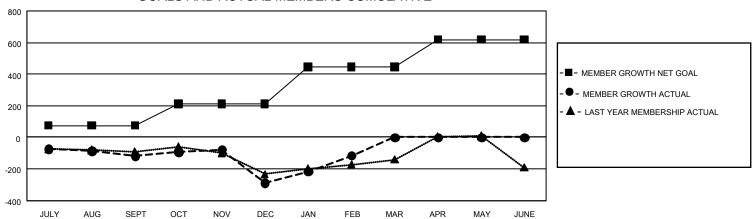

## GOALS AND ACTUAL MEMBERS CUMULATIVE

| DROPPED CLUBS: 0 |   | 0 CLUBS OF 0 ADDED 1 OR MORE NEW<br>MEMBERS | MALE 0 (100.00%)           |             |   |
|------------------|---|---------------------------------------------|----------------------------|-------------|---|
| DROPPED MEMBERS  |   |                                             | FEMALE                     | 0 (100.00%) |   |
| DECEASED         | 0 | CLICK HERE FOR CUMULATIVE                   | TOTAL FAMILY UNIT MEMBERS  |             | 0 |
| CLUB CANCELLED   | 0 | MEMBERSHIP DATA                             | FAMILY MEMBERS PAYING HALF |             | 0 |
| OTHER            | 0 |                                             |                            |             | 0 |
| TOTAL            | 0 |                                             | 5020                       |             |   |